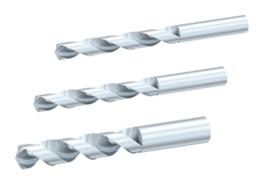

## **Spiral Drills**

Application:

For drilling profiles.

System: 40 - Slot 8; 30 - Slot 6; 20 - Slot 5

## **General Data**

| Designation | Description        |
|-------------|--------------------|
| SZ6280S     | Spiral Drill Ø8    |
| SZ6285S     | Spiral Drill Ø 8,5 |
| SZ6320S     | Spiral Drill Ø 12  |