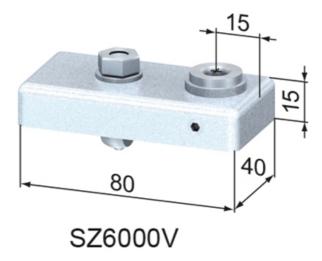

# **Drill Jig**

Application:

Used for positioning the hole for the central fastener housing.

Material: Steel, zinc-plated. Drill bush hardened and

ground.

System: 40 - Slot 8

## **General Data**

| Designation | Description  | Drill hole | Weight (g) |
|-------------|--------------|------------|------------|
| SZ6000V     | Drill Jig 40 | Ø12        | 382        |