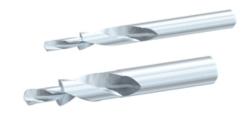

# **Short Step Drills**

System: 40 - Slot 8; 30 - Slot 6; 20 - Slot 5

## **General Data**

| Designation | Description                               |
|-------------|-------------------------------------------|
| SZ6205S     | Short Step Drill 180° M 5 (Ø 5,7 / 10 mm) |
| SZ6206S     | Short Step Drill 180° M 6 (Ø 6,8 / 11 mm) |
| SZ6208S     | Short Step Drill 180° M8 (Ø 8,4/15 mm)    |