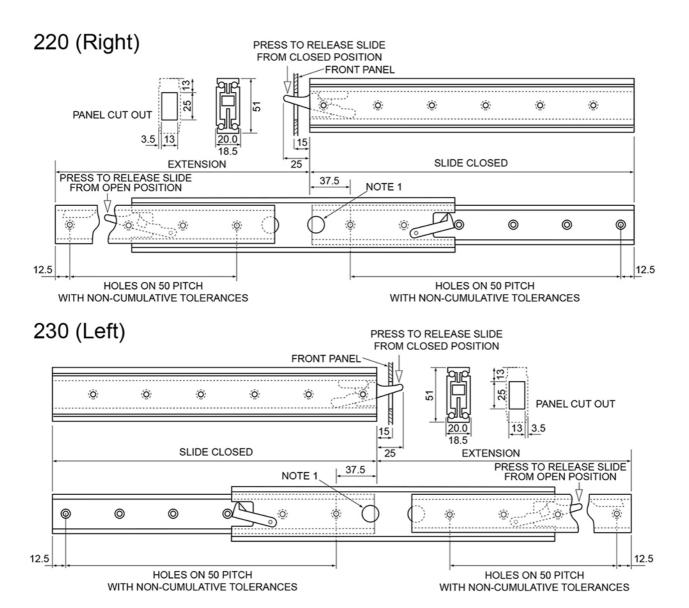

## 220 (Right) & 230 (Left) Lock in / Lock out - 100% Extension

Note 1: 15 mm dia. holes in centre allow easy access to fixing holes. M5 countersunk head screws to BS4183 are recommended for fixing.

Note 2: Elongated holes should be provided in either the framework or chassis to give adjustment if it is necessary for the panel to fit tight against the framework.