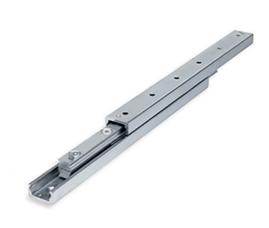

## **DBN22**

Full extension consisting of two guide rails, both fixed and movable, and two sliders which together form the intermediate element. The size is similar to the DE series and offers good protection from dirt of the open ballcage.