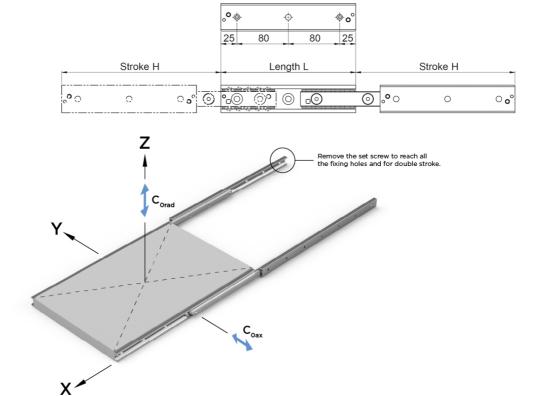

Special strokes are defined as deviations from standard stroke H. See section "Special strokes" in the document Technical Information for Telescopic Rail Heavy.

Dimensions in mm.

System Load Capacity Radial and System Load Capacity Axial values refers to a pair of rails.

## **General Data**

DBN22

| Designation | Length | Stroke | Weight (kg/m) | System Load<br>Capacity Radial (N) | System Load<br>Capacity Axial (N) |
|-------------|--------|--------|---------------|------------------------------------|-----------------------------------|
| DBN22-130   | 130    | 152    | 2.64          | 238                                | 166                               |
| DBN22-210   | 210    | 222    | 2.64          | 562                                | 392                               |
| DBN22-290   | 290    | 308    | 2.64          | 472                                | 472                               |
| DBN22-370   | 370    | 392    | 2.64          | 372                                | 372                               |
| DBN22-450   | 450    | 462    | 2.64          | 324                                | 324                               |
| DBN22-530   | 530    | 548    | 2.64          | 272                                | 272                               |
| DBN22-610   | 610    | 632    | 2.64          | 234                                | 234                               |
| DBN22-690   | 690    | 702    | 2.64          | 216                                | 216                               |
| DBN22-770   | 770    | 788    | 2.64          | 190                                | 190                               |