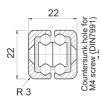

| Designation | Number of Fixing Holes |  |  |
|-------------|------------------------|--|--|
| DBN22-130   | 2                      |  |  |
| DBN22-210   | 3                      |  |  |
| DBN22-290   | 4                      |  |  |
| DBN22-370   | 5                      |  |  |
| DBN22-450   | 6                      |  |  |
| DBN22-530   | 7                      |  |  |
| DBN22-610   | 8                      |  |  |
| DBN22-690   | 9                      |  |  |

## **General Data**

| Designation | Number of Fixing Holes |
|-------------|------------------------|
| DBN22-770   | 10                     |

Rollco Norge AS • Industrigata 6 • 3414 Lierstranda • Norge Tel. +47 32 84 00 34 • info@rollco.no • Org.nr 984 962 983 Every care has been taken to ensure the accuracy of the information in this document, but we take no liability for any errors or omissions. We reserve the right to make changes without prior notice.