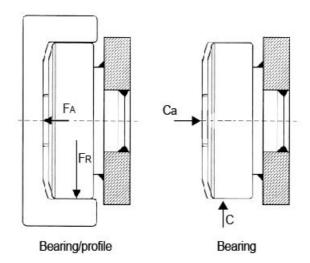

## **General Data**

FA = System Load Capacity Axial FR = System Load Capacity Radial Ca = Dynamic Load Capacity Axial C = Dynamic Load Capacity Radial

| Designation | System Load Capacity Radial (N) | System Load Capacity Axial (N) | Profile |
|-------------|---------------------------------|--------------------------------|---------|
| STR070.4200 | 6000                            | 3000                           | UP0780  |
| STR080.4200 | 7200                            | 3000                           | UP0780  |