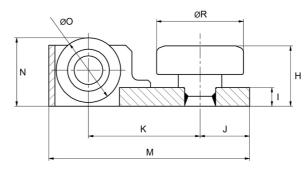

## **Dimensions**

| Designation | A  | В  | С   | D  | E  | F  | G  | н    | 1  |
|-------------|----|----|-----|----|----|----|----|------|----|
| STR070.4200 | 37 | 15 | 105 | 60 | 15 | 60 | 80 | 48.5 | 15 |
| STR080.4200 | 37 | 15 | 105 | 60 | 15 | 60 | 80 | 48.5 | 15 |

| Designation | J  | K  | M   | N  | 0    | Р       | R    |
|-------------|----|----|-----|----|------|---------|------|
| STR070.4200 | 40 | 90 | 162 | 55 | Ø 55 | 4 x M12 | Ø 52 |
| STR080.4200 | 40 | 90 | 162 | 55 | Ø 55 | 4 x M12 | Ø 52 |