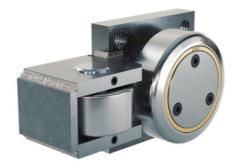

## STR---.4200

• Completely made of 1.4301 stainless steel with bearing bush out of synthetic material.

Use profile UP---.0780

Dimensions in mm.

Roller Type: Stainless Sizes Available: 70; 80