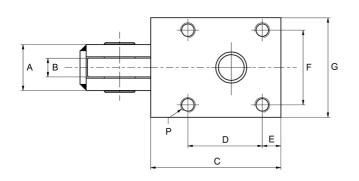

## **Dimensions**

| Designation | A  | В  | С   | D  | E  | F  | G  | н    | 1  |
|-------------|----|----|-----|----|----|----|----|------|----|
| STR070.4200 | 37 | 15 | 105 | 60 | 15 | 60 | 80 | 48.5 | 15 |
| STR080.4200 | 37 | 15 | 105 | 60 | 15 | 60 | 80 | 48.5 | 15 |

| Designation | J  | K  | M   | N  | 0    | Р       | R    |
|-------------|----|----|-----|----|------|---------|------|
| STR070.4200 | 40 | 90 | 162 | 55 | Ø 55 | 4 x M12 | Ø 52 |
| STR080.4200 | 40 | 90 | 162 | 55 | Ø 55 | 4 x M12 | Ø 52 |