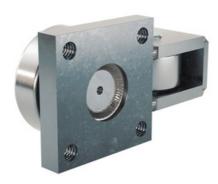

## STR---.4200

• Completely made of 1.4301 stainless steel with bearing bush out of synthetic material.

Use profile UP---.0780

Dimensions in mm.

Roller Type: Stainless Sizes Available: 70; 80