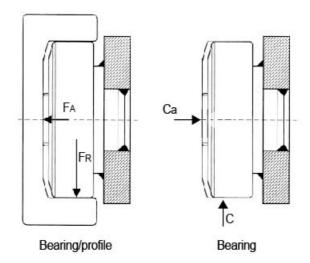

## **General Data**

FA = System Load Capacity Axial FR = System Load Capacity Radial Ca = Dynamic Load Capacity Axial C = Dynamic Load Capacity Radial

| Designation | System Load Capacity Radial (N) | System Load Capacity Axial (N) 900 |  |  |  |  |
|-------------|---------------------------------|------------------------------------|--|--|--|--|
| PAS100.0200 | 2500                            |                                    |  |  |  |  |
| PAS125.0200 | 6000                            | 1300                               |  |  |  |  |