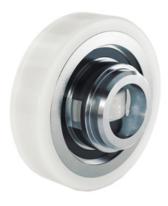

## PAS ---.0200

- Polyamide roller combined fixed
- · Lubricated for lifetime
- · High abrasion resistance
- · Low friction
- · High chemical resistance to alcohol, salts, greases and certain acids and alkalis in diluted concentration.