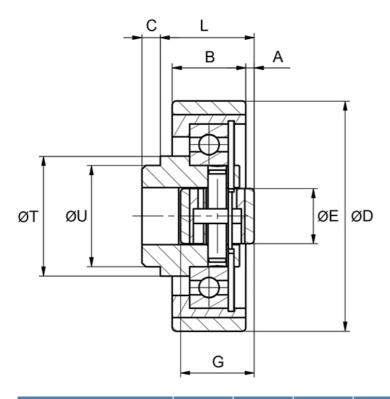

## **Dimensions**

| Designation | Α   | В  | С  | D     | E  | G  | L  | T  | U  |  |
|-------------|-----|----|----|-------|----|----|----|----|----|--|
| PAS100.0200 | 6.5 | 25 | 8  | 101.2 | 15 | 40 | 41 | 51 | 45 |  |
| PAS125.0200 | 4.5 | 40 | 10 | 125   | 30 | 40 | 51 | 65 | 55 |  |