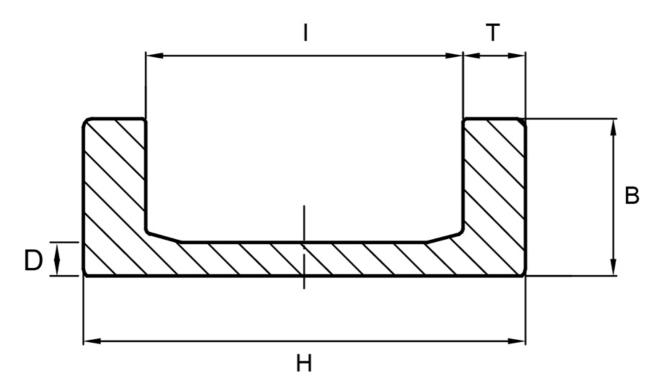

## Dimensions

| Designation | В       | D         | н          | I         | т    |
|-------------|---------|-----------|------------|-----------|------|
| UP050.0780  | 31      | 6         | 65 ±0.4    | 53 ±0.4   | 6    |
| UP070.0780  | 38 ±0.8 | 8 ±0.5    | 90.5 ±0.8  | 71 ±0.8   | 9.75 |
| UP080.0780  | 41 ±0.8 | 10.8 ±0.8 | 121.3 ±0.8 | 78.7 ±0.7 | 21.3 |