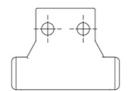

## **General Data**

Wiper WCST for T-rail

Wiper WCSU for U-rail

Wiper WCSK for K-rail

| Designation | Size | Compatible with |
|-------------|------|-----------------|
| ZK-WCST18   | 18   | T-rail          |
| ZK-WCST28   | 28   | T-rail          |
| ZK-WCST43   | 43   | T-rail          |
| ZK-WCST63   | 63   | T-rail          |
| ZK-WCSU18   | 18   | U-rail          |
| ZK-WCSU28   | 28   | U-rail          |
| ZK-WCSU43   | 43   | U-rail          |
| ZK-WCSU63   | 63   | U-rail          |
| ZK-WCSK43   | 43   | K-rail          |
| ZK-WCSK63   | 63   | K-rail          |