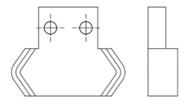

## **General Data**

Wiper WCST for T-rail

Wiper WCSU for U-rail

Wiper WCSK for K-rail

| Designation | Size | Compatible with |
|-------------|------|-----------------|
| ZK-WCST18   | 18   | T-rail          |
| ZK-WCST28   | 28   | T-rail          |
| ZK-WCST43   | 43   | T-rail          |
| ZK-WCST63   | 63   | T-rail          |
| ZK-WCSU18   | 18   | U-rail          |
| ZK-WCSU28   | 28   | U-rail          |
| ZK-WCSU43   | 43   | U-rail          |
| ZK-WCSU63   | 63   | U-rail          |
| ZK-WCSK43   | 43   | K-rail          |
| ZK-WCSK63   | 63   | K-rail          |