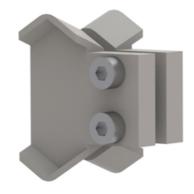

## **ZK-WCS Wipers**

Pair of wipers for CSW/CSWK-sliders. To keep the raceways free of contamination and ensure a longer service life.

For CSW/CSWK-sliders, the wipers are delivered unassembled and need to be correctly oriented and laterally adjusted to the rail. In cases when a complete system of rail + slider(s) is ordered, wipers are already assembled, oriented, and adjusted to the rail.